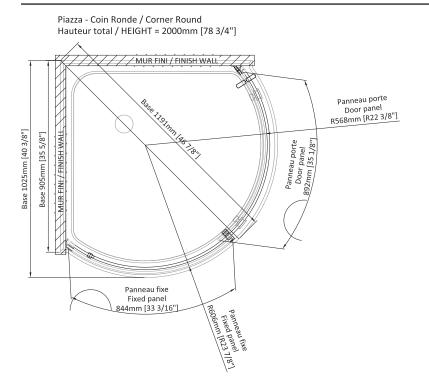

## SHOWER DOOR CORNER ROUND 1 DOOR, 1 FIXED

82 1/8" x 33 7/8" x 9 5/8", 187.39 lbs Door 36": DPA3636NRDH21

Box #1:

82 1/8" x 33 7/8" x 9 5/8", 187.39 lbs

Door 36": DPA3636NRDG21

Total number of boxes : 2

- · Large door opening
- Reversible left or right
- Height of 78 ¾" (2000mm)
- Interior and exterior double handle in polished stainless-steel
- · Zitta clip opens for easy cleaning of the door
- Fixed panel 10mm and door panel 8mm
- · ZittaClean stain resistant glass treatment
- · Soft rolling guaranteed for life
- Magnetic closing
- · Fixed panel secured with a squeeze gasket
- · Finishing caps on extrusions
- · Aluminium threshold with sealing gasket
- Door stor
- · Anti-jump bearings keep the door on the rail
- · Frictionless door sill guide
- Double vertical seals
- Safe tempered glass with polished edges
- Adjustment of the level of the top rail and adjustment of door panel level by the rollers
- Adjustment of the fixed panel level by the wall extrusion (1" – 25mm)