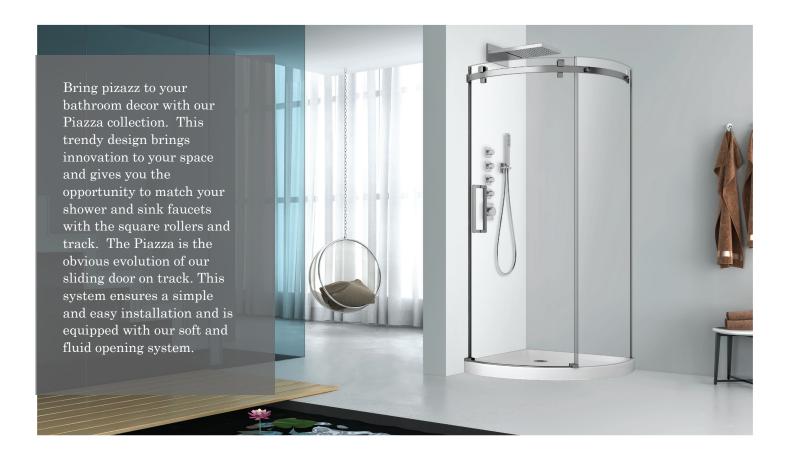

## PIAZZA

## SHOWER DOOR CORNER ROUND 1 DOOR, 1 FIXED

82 1/8" x 33 7/8" x 9 5/8", 187.39 lbs Door 36": DPA3636NRDH21

Box #1:

82 1/8" x 33 7/8" x 9 5/8", 187.39 lbs

Door 36": DPA3636NRDG21

Total number of boxes : 2

- · Large door opening
- Reversible left or right
- Height of 78 ¾" (2000mm)
- Interior and exterior double handle in polished stainless-steel
- · Zitta clip opens for easy cleaning of the door
- Fixed panel 10mm and door panel 8mm
- · ZittaClean stain resistant glass treatment
- · Soft rolling guaranteed for life
- Magnetic closing
- · Fixed panel secured with a squeeze gasket
- · Finishing caps on extrusions
- · Aluminium threshold with sealing gasket
- Door stor
- · Anti-jump bearings keep the door on the rail
- · Frictionless door sill guide
- Double vertical seals
- Safe tempered glass with polished edges
- Adjustment of the level of the top rail and adjustment of door panel level by the rollers
- Adjustment of the fixed panel level by the wall extrusion (1" – 25mm)