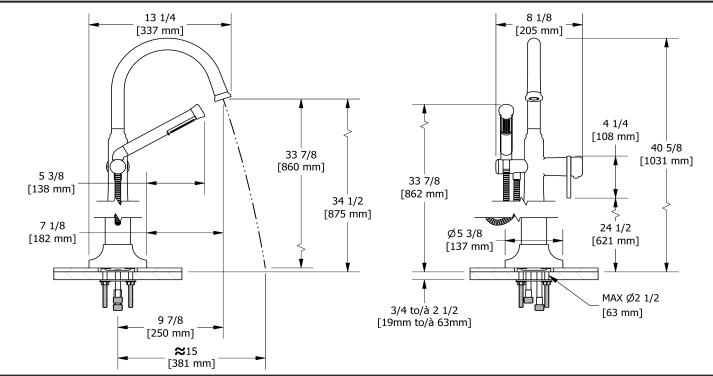

2-way Type T (thermostatic) coaxial floor-mount tub filler with hand shower

## TMMRD39L

# **Specifications**

# Descriptions

- 2 check valves
- Trim only
- 1-jet hand shower/scale-free
- Thermostatic coaxial cartridge with check valves

# Available colors

- C : Chrome
- CBK : Chrome/Black
- BN : Brushed Nickel (PVD)
- BNBK : Brushed Nickel (PVD)/Black
- PN : Polished Nickel (PVD)
- PNBK : Polished Nickel (PVD)/Black

### Certifications

- CSA B125.1
- ASME A112.18.1
- ASSE 1016
- ADA



Sizes, models and finishes may differ from thoses presented.

### Warranty

cUPC®

This **Riobel Inc.** product you have purchased carries a Limited Lifetime Warranty on the chrome, PVD finish, blacks and all working parts and is guaranteed from the initial purchase date against all <u>manufacturing defects</u>. All other finishes, including plastic components, are guaranteed for one year. All electric and/or electronic parts are covered by a 5-year limited warranty.

#### **Customer Service**

Ontario, West Canada : 888-287-5354 Quebec, Maritimes, United States : 866-473-8442