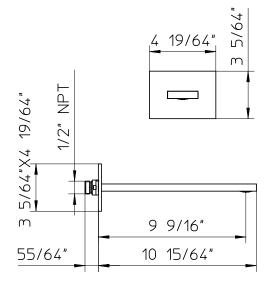

# **Technical information**

- All product dimensions are nominal.
- Faucet flow rate: 8.45 gpm.
- Pressure 60 psi.