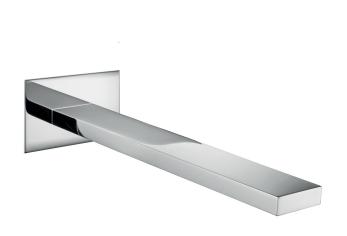

# PA A track

code **992117-10** 

### **Features**

· Wall mounted bath spout with aerator.