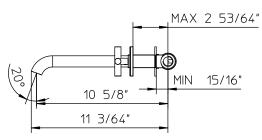

# **Technical information**

- All product dimensions are nominal
- Handle clearance 1-31/32" (50mm)
- Faucet flow rate: 1.2 gpm
- Pressure 60 psi