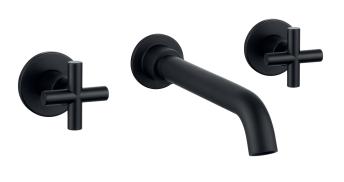

## Features

- 3 holes bathroom sink faucet wall mounted, two handles and spout.
- Ceramic disc valves longevity standards for a lifetime of durable performance.
- Valve body cast brass.

# Available color finishes

- 10 chrome
- · 38 matt black
- · 43 matt white