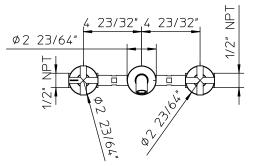

# **Technical information**

- All product dimensions are nominal
- Handle clearance 1-31/32" (50mm)
- Faucet flow rate: 1.2 gpm
- Pressure 60 psi