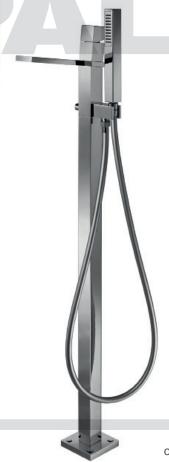

# track

code

091156-10

## **Features**

- Single lever handle volume and temperature control.
- Temperature memory allows faucet to be turned on and off at any temperature setting.
- Without pop-up drain with 1-1/4" tailpiece.
- Including diverter, flexible hose 4 11 1/16" and handshower.
- Ceramic disc valves longevity standards for a lifetime of durable performance.
- · Valve body brass.