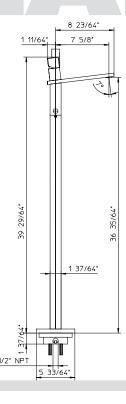

#### **Technical information**

- · All product dimensions are nominal.
- · floor standing.
- Handle clearance 1-31/32" (50mm).
- Faucet flow rate: 6 gpm.
- · Pressure 60 psi.