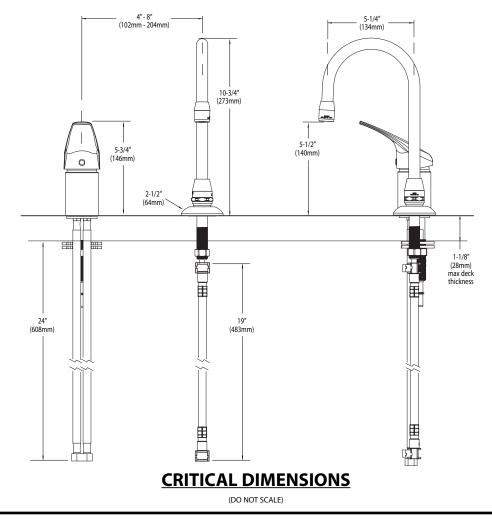

## Models: 8137

8125 (less spout)

**NOTE**: Designed to be installed through 2 holes - 1-1/2" min. dia.