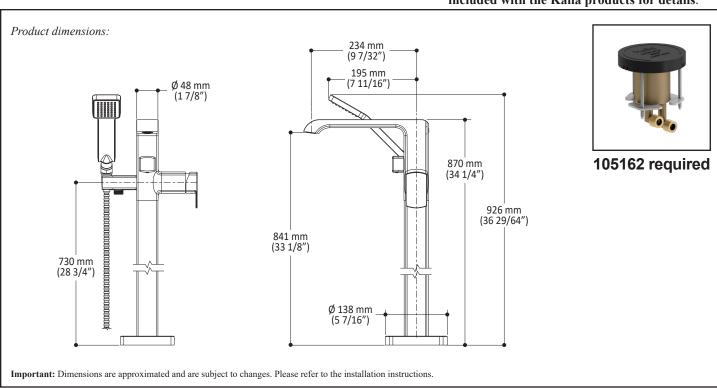

SPÉCIFICATIONS**

## **Features**

- Solid brass construction
- Pressure balance cartridge with ceramic disc cartridge
- Flexible 60" hose
- Laminar and hidden stream
- Integral check valves
- Integrated diverter

# **Colors (Finishes)**

Chrome: BF1862-110Matte black: BF1862-160

#### Flow rate

• 1/2" supply: 23.1 L/min (6.1 gpm) at 60 psi

### **Certifications**

The specified model meets or exceeds the following standards;



CSA B125.1 ASME A112.18.1 ICC A117.1



#### **Installation Notes**

This product must be installed following the installation instructions provided.

### WARRANTY

Kalia Inc. guarantees all aspects of its products to be free of defects in material and workmanship for normal residential use. **Refer to the warranty included with the Kalia products for details**.





1355, 2<sup>nd</sup> Street, Industrial Park Sainte-Marie (Québec) Canada G6E 1G9 T 418-387-9090 1-877-GO-KALIA (1-87- 465-2542) F 418 387-9089 kaliaspec.com