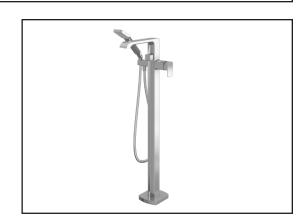

# **BF1862**

Pressure balance floormount tub filler with handshower – cartridge included without rough-in

## **Features**

- Solid brass construction
- Pressure balance cartridge with ceramic disc cartridge
- Flexible 60" hose
- Laminar and hidden stream
- Integral check valves
- Integrated diverter

# **Colors (Finishes)**

Chrome: BF1862-110Matte black: BF1862-160