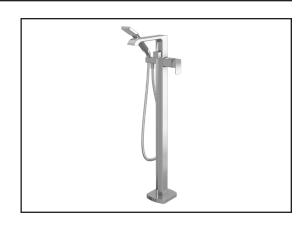

## **BF1861**

Floormount tub filler with handshower – cartridge included without rough-in

#### **Features**

- Solid brass construction
- · Ceramic disc cartridge
- Flexible 60" hose
- Laminar and hidden stream
- Integral check valves
- Integrated diverter

#### **Colors (Finishes)**

Chrome: BF1861-110Matte black: BF1861-160