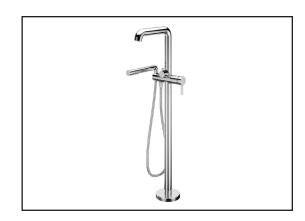

# BF1810

Floormount tub filler with handshower – cartridge included without rough-in

#### **Features**

- Solid brass construction
- Ceramic disc cartridge
- Flexible 60" hose
- · Laminar and hidden stream
- Integral check valves
- Integrated diverter

#### **Colors (Finishes)**

Chrome: BF1810-110Matte black: BF1810-160