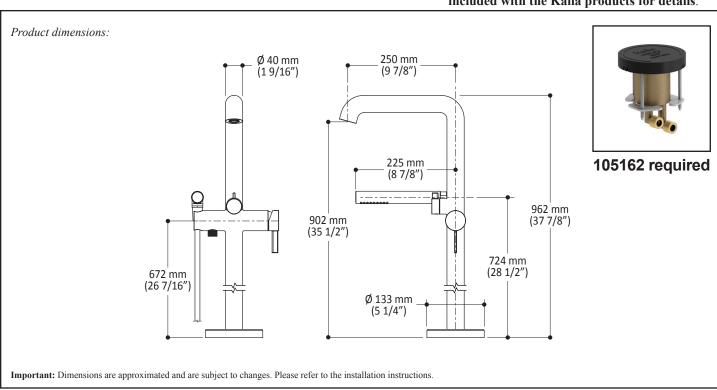

# BF1810

Floormount tub filler with handshower – cartridge included without rough-in