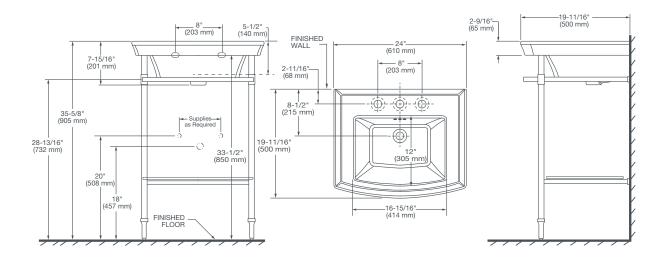

#### NOMINAL DIMENSIONS

24" x 19-11/16" x 35-5/8" (610 x 500 x 905 mm)

### **BOWL INSIDE DIMENSIONS**

16-5/16" (414 mm) wide 12" (305 mm) front-to-back 5-1/2" (140 mm) deep

#### NOTES:

Dimensions shown for location supplies and "P" trap are suggested. Provide suitable reinforcement for all wall supports. Slab/pedestal anchors and mounting features to be furnished by others. Fittings not included with fixture and must be ordered separately. Installation Instructions supplied with lavatory.

#### **IMPORTANT:**

Dimensions of fixtures are nominal and may vary within the range of tolerance established by ANSI standards. These measurements are subject to change or cancellation. No responsibility is assumed for use of superseded or voided pages.