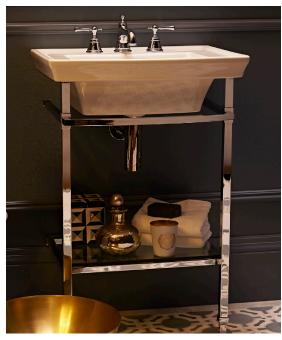

# WYATT<sup>®</sup> 24" LAVATORY WITH CONSOLE

## FEATURES

- Fine fire clay construction
- Metal console table with functional side towel bars and tempered glass shelf
- Adjustable period styled levelings
- 8" faucet spread
- Bottle trap sold separately

#### COLORS/FINISHES

Canvas White (415) Polished Chrome (002), Brushed Nickel (295)

#### COMPONENTS

D20010008.XXX 24" Three-Hole Lavatory D21460024.XXX Console Table with Glass Shelf D35700010.XXX Contemporary Decorative Bottle Trap (optional component) Polished Chrome (100) Carbon Bronze (110) Brushed Nickel (144) Platinum Nickel (150) Matte Black\* (243)