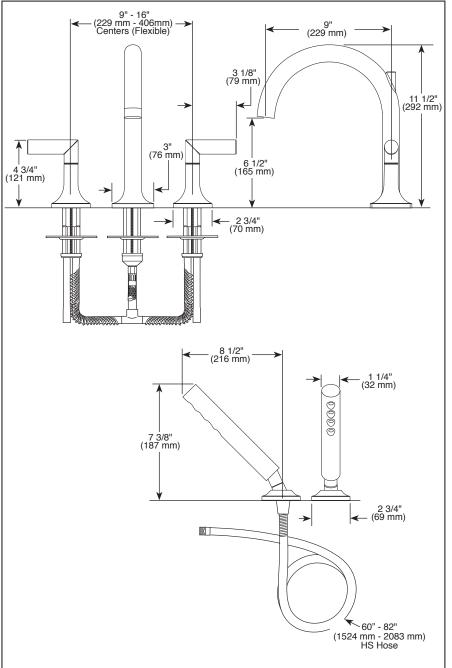

# BRIZO ROMAN TUB/WHIRLPOOL **FAUCET TRIM** ■ Odin<sup>™</sup> Bath Collection

- Three Hole Installation (T67375)
- Four Hole Installation (T67475)
- Rough-In Kit Must Also be Ordered to Complete Installation (R64707 for four hole and R62707 for three hole)

### STANDARD SPECIFICATIONS:

- Three or four hole mount Trim Only for two handle Roman Tub faucet for concealed mounting
- Temperature and volume controlled with handles Rough-In kit must also be ordered to complete
- installation (R64707 for four hole and R62707 for three hole). There are separate specification sheets on each rough-in kit if more details are required.
- Handshower includes double check valves for backflow prevention (T67475)
- Handshower flows 2.00 gpm @ 80 psi, 7.6 L/min @ 550 kPa
- Minimum 4 1/2" (114 mm) to maximum 10" (254 mm) distance between holes
- Accomodates up to 2 1/2" deck thickness